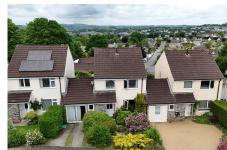

## St. Davids Road, Tavistock, PL19

Offers Over £375,000

A link-detached, three/four bedroom family home situated within a highly sought after cul-desac. The property benefits from a private driveway, far reaching countryside views and no onward chain.

St Davids Road is on the south eastern edge of the town is a highly regarded location consisting of mainly individually designed 1980's detached homes. The town centre is within reasonable walking distance and has always been a popular residential area to reside. In addition, the easy access to Whitchurch Down, Tavistock Golf Club and the Moors makes it a favourite area for families, walkers and dog owners.

## **Key Features**

- TO ARRANGE A VIEWING PLEASE QUOTE BL0650
- · Three/Four Bedrooms
- · Private Driveway
- Countryside Views
- · Reception/Dining Room

- Link-Detached Family Home
- · No Onward Chain
- · West Facing Garden
- Sought After Cul-De-Sac
- Freehold