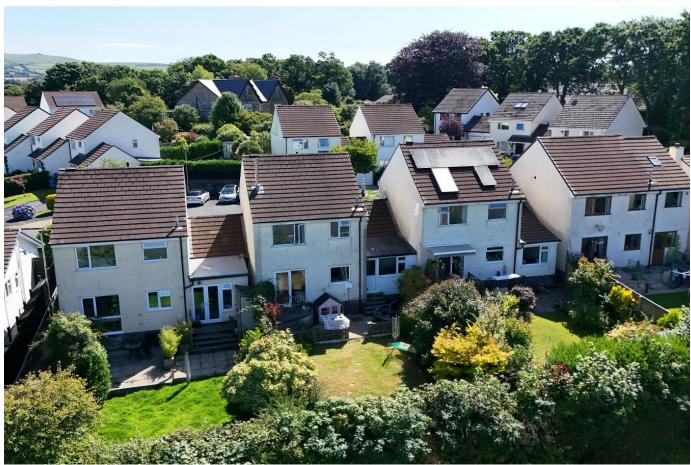

## St. Davids Road, Tavistock, PL19

Offers Over £375,000

A link-detached, three/four bedroom family home situated within a highly sought after cul-desac. The property benefits from a private driveway, far reaching countryside views and no onward chain.

St Davids Road is on the south eastern edge of the town is a highly regarded location consisting of mainly individually designed 1980's detached homes. The town centre is within reasonable walking distance and has always been a popular residential area to reside. In addition, the easy access to Whitchurch Down, Tavistock Golf Club and the Moors makes it a favourite area for families, walkers and dog owners.

## **Key Features**

- TO ARRANGE A VIEWING PLEASE QUOTE BL0650
- · Three/Four Bedrooms
- · Private Driveway
- Countryside Views
- · Reception/Dining Room

- Link-Detached Family Home
- · No Onward Chain
- · West Facing Garden
- Sought After Cul-De-Sac
- Freehold