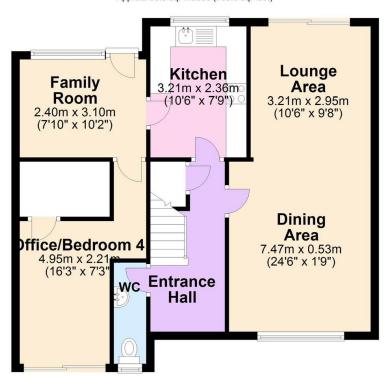

## Ground Floor Approx. 65.8 sq. metres (708.8 sq. feet)

Total area: approx. 104.2 sq. metres (1122.0 sq. feet) **St Davids Road, Tavistock**